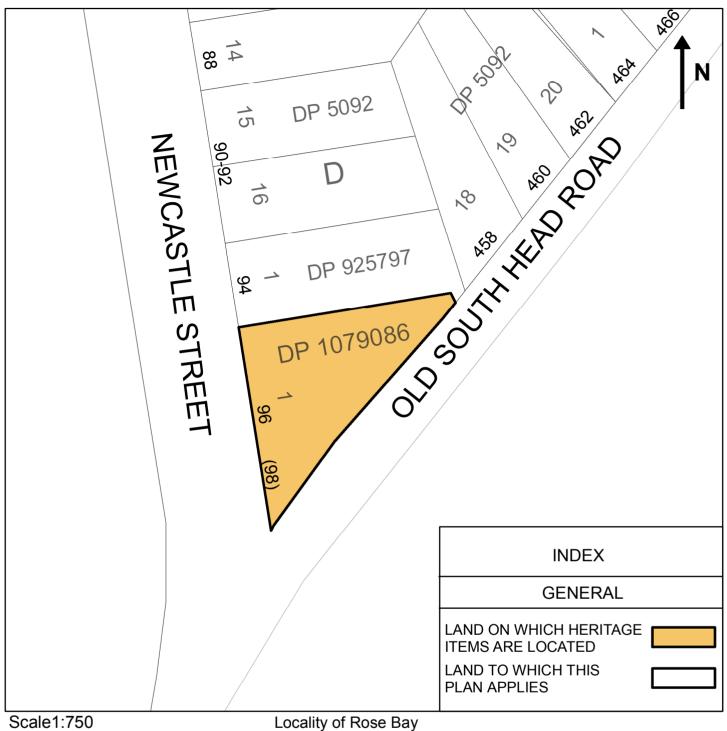

Scale 1:750 Locality of Rose Bay

## PLANNING PROPOSAL 96-98 Newcastle Street, Rose Bay

| DRAWN BY                                                   | Anne White   | DAT<br><b>06 Augu</b> s | _      | STATEMENT OF RELATIONSHI                                                                                | P WITH OTHER PLA | ANS  |
|------------------------------------------------------------|--------------|-------------------------|--------|---------------------------------------------------------------------------------------------------------|------------------|------|
| SUPERVISING<br>DRAFTPERSON                                 |              | DATE                    |        | Amends Woollahra Local<br>Environmental Plan 1995                                                       |                  |      |
| PLANNING<br>OFFICER                                        | Chris Bluett | DAT<br><b>06 Augus</b>  | t 2010 |                                                                                                         |                  |      |
| FILE No. CCL.1064.G.(Amendment 68) DEPT Strategic Planning |              |                         |        |                                                                                                         |                  |      |
|                                                            |              |                         |        | CERTIFIED IN ACCORDANCE<br>WITH THE ENVIRONMENTAL<br>PLANNING AND ASSESSMENT ACT<br>1979 AND REGULATION | GENERAL MANAGER  | DATE |